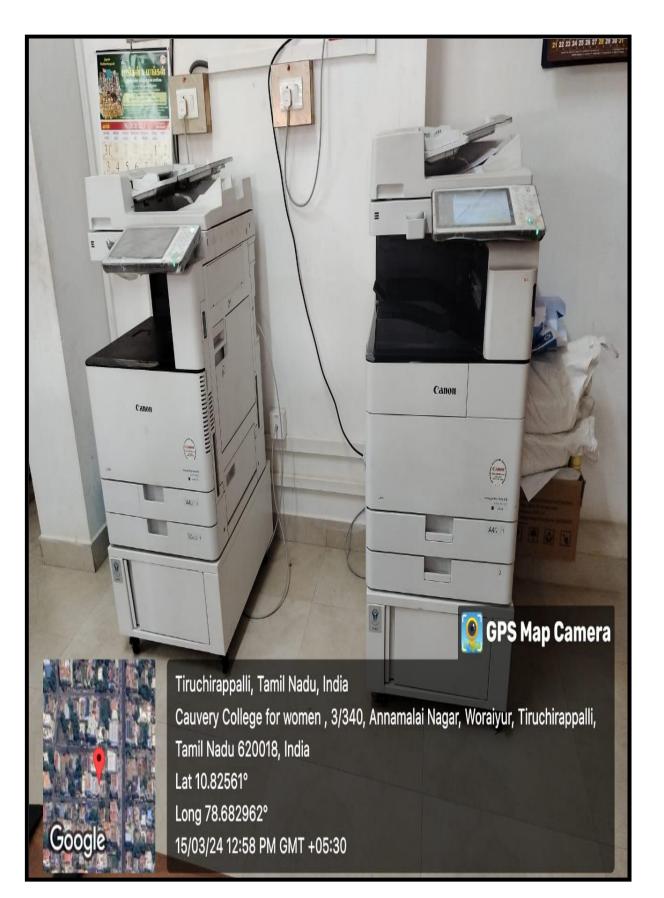

## Large Scale Multi-Function Printer

NAAC Accreditation III Cycle : A Grade (CGPA 3.41 out of 4) Tiruchirappalli - 620018, Tamil Nadu, India

**CRITERION IV** 